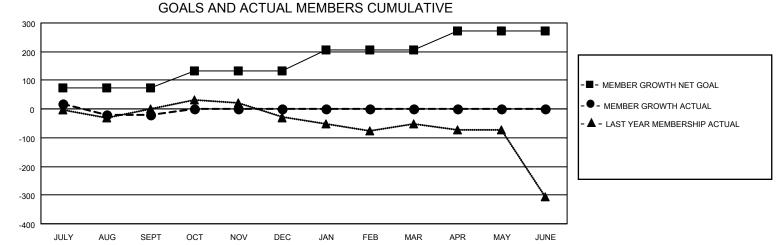

## LOCATION: INDIANA

GMT: OPEN

GMT CA 1

| Clubs                 |               |           |               | Members               |                         |                         |                                                    |  |
|-----------------------|---------------|-----------|---------------|-----------------------|-------------------------|-------------------------|----------------------------------------------------|--|
| RESULTS FOR 2024-2025 |               |           |               | RESULTS FOR 2024-2025 |                         |                         |                                                    |  |
| QUARTER               | NEW CLUB GOAL | NEW CLUBS | DROPPED CLUBS | QUARTER               | /BER GROWTH NET<br>GOAL | MEMBER GROWTH<br>ACTUAL | DROPPED<br>MEMBERS ACTUAL<br>(including transfers) |  |
| JULY/AUG/SEPT         | 1             | 0         | 1             | JULY/AUG/SEPT         | 75                      | 167                     | 156                                                |  |
| OCT/NOV/DEC           | 4             | 0         | 0             | OCT/NOV/DEC           | 58                      | 0                       | 0                                                  |  |
| JAN/FEB/MAR           | 2             | 0         | 0             | JAN/FEB/MAR           | 73                      | 0                       | 0                                                  |  |
| APR/MAY/JUNE          | 0             | 0         | 0             | APR/MAY/JUNE          | 67                      | 0                       | 0                                                  |  |