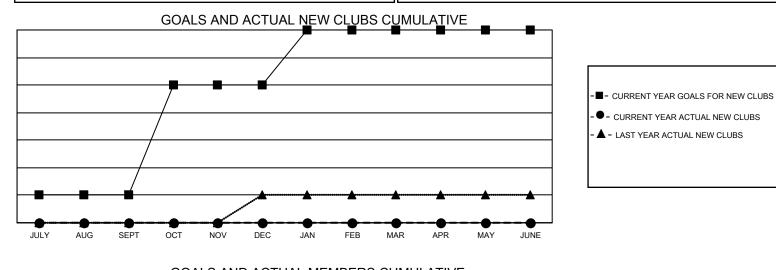

## LOCATION: INDIANA

GMT: OPEN

GMT CA 1

| Clubs                 |               |           |               | Members               |                         |                         |                                                    |  |
|-----------------------|---------------|-----------|---------------|-----------------------|-------------------------|-------------------------|----------------------------------------------------|--|
| RESULTS FOR 2024-2025 |               |           |               | RESULTS FOR 2024-2025 |                         |                         |                                                    |  |
| QUARTER               | NEW CLUB GOAL | NEW CLUBS | DROPPED CLUBS | QUARTER               | /BER GROWTH NET<br>GOAL | MEMBER GROWTH<br>ACTUAL | DROPPED<br>MEMBERS ACTUAL<br>(including transfers) |  |
| JULY/AUG/SEPT         | 1             | 0         | 1             | JULY/AUG/SEPT         | 75                      | 167                     | 156                                                |  |
| OCT/NOV/DEC           | 4             | 0         | 0             | OCT/NOV/DEC           | 58                      | 0                       | 0                                                  |  |
| JAN/FEB/MAR           | 2             | 0         | 0             | JAN/FEB/MAR           | 73                      | 0                       | 0                                                  |  |
| APR/MAY/JUNE          | 0             | 0         | 0             | APR/MAY/JUNE          | 67                      | 0                       | 0                                                  |  |